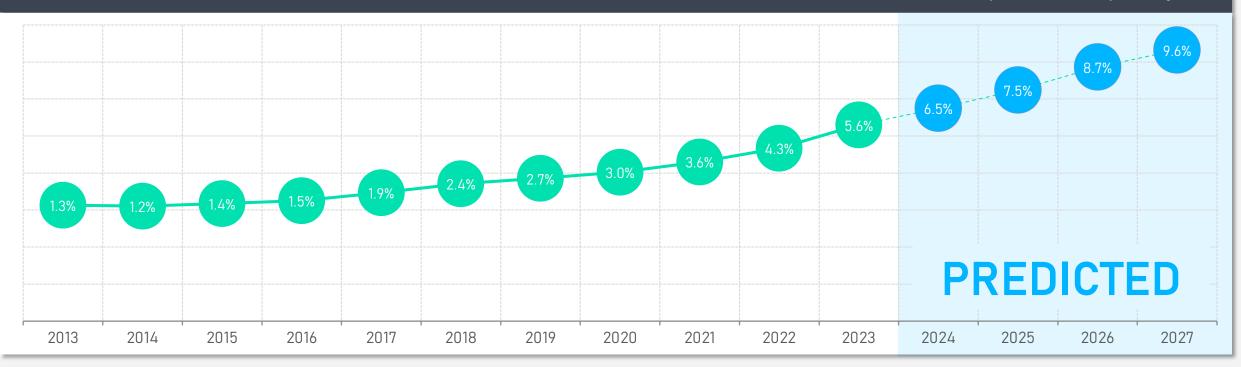

#### MENU PENETRATION

4-YEAR PROGNOSIS

HOT HONEY ranks in the **100th percentile** for future growth potential.

Its growth is predicted to outperform 100% of all other foods, beverage, and ingredients over the next four years.

| current year =<br>annual data for YE Q3 2023 | 2023<br>(current) | 2024<br>(projected) | 2027<br>(projected) |
|----------------------------------------------|-------------------|---------------------|---------------------|
| QSR                                          | 2.5%              | 3.3%                | 5.5%                |
| Fast Casual                                  | 5.9%              | 6.4%                | 7.9%                |
| Midscale                                     | 4.2%              | 4.9%                | 7.7%                |
| Casual Dining                                | 8.2%              | 9.3%                | 12.6%               |
| Fine Dining                                  | 6.7%              | 7.3%                | 9.4%                |
| Total                                        | 5.6%              | 6.5%                | 9.6%                |