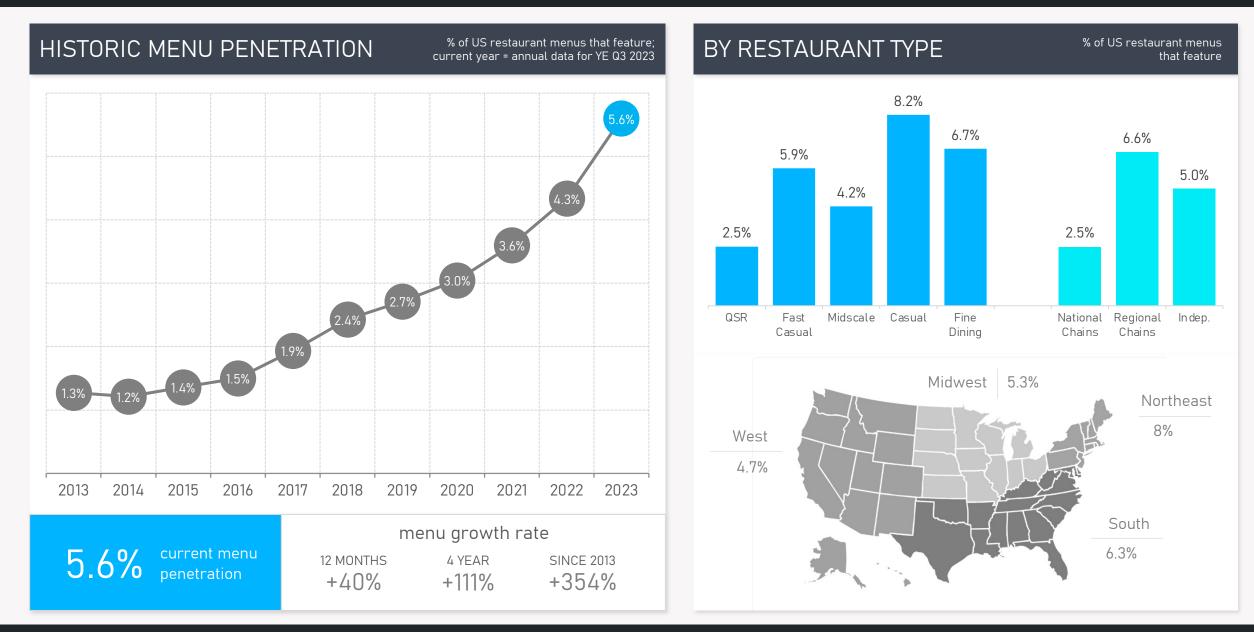

#### found on **5.6%** of menus

(+111% since 2019)

| 72%     | 42%      | 36%             |
|---------|----------|-----------------|
| know it | tried it | love or like it |

## HOT HONEY

% of US restaurant menus that feature; current year = annual data for year ending Q3 2023

| current year =<br>annual data for YE Q3 2023 | 2023<br>(current) | 2024<br>(projected) | 2027<br>(projected) |
|----------------------------------------------|-------------------|---------------------|---------------------|
| QSR                                          | 2.5%              | 3.3%                | 5.5%                |
| Fast Casual                                  | 5.9%              | 6.4%                | 7.9%                |
| Midscale                                     | 4.2%              | 4.9%                | 7.7%                |
| Casual Dining                                | 8.2%              | 9.3%                | 12.6%               |
| Fine Dining                                  | 6.7%              | 7.3%                | 9.4%                |
| Total                                        | 5.6%              | 6.5%                | 9.6%                |