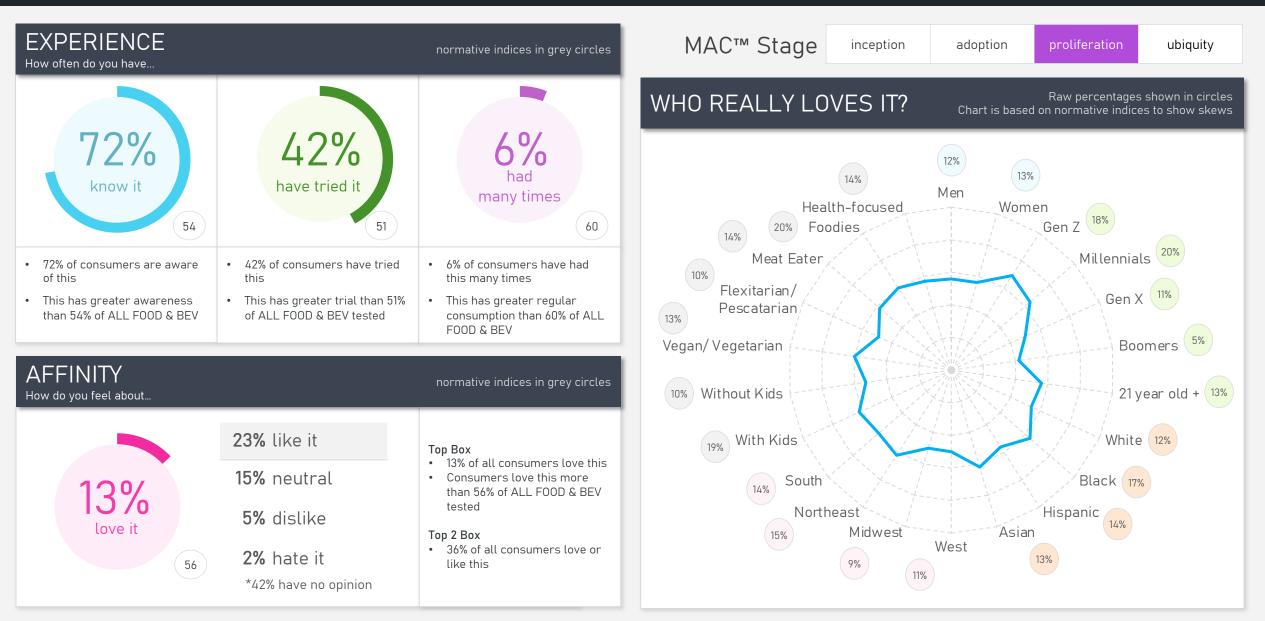

#### found on **5.6%** of menus

(+111% since 2019)

| 72%     | 42%      | 36%             |
|---------|----------|-----------------|
| know it | tried it | love or like it |

1.1%

1.1%

1.1%

12.9%

a high FOOD VERSATILITY

SCORE indicates an item

that works well in many

different applications.

among menu items with HOT HONEY, % that also contain each of the above; use this to find flavors that go together

## HOT HONEY

% of US restaurant menus that feature; current year = annual data for year ending Q3 2023