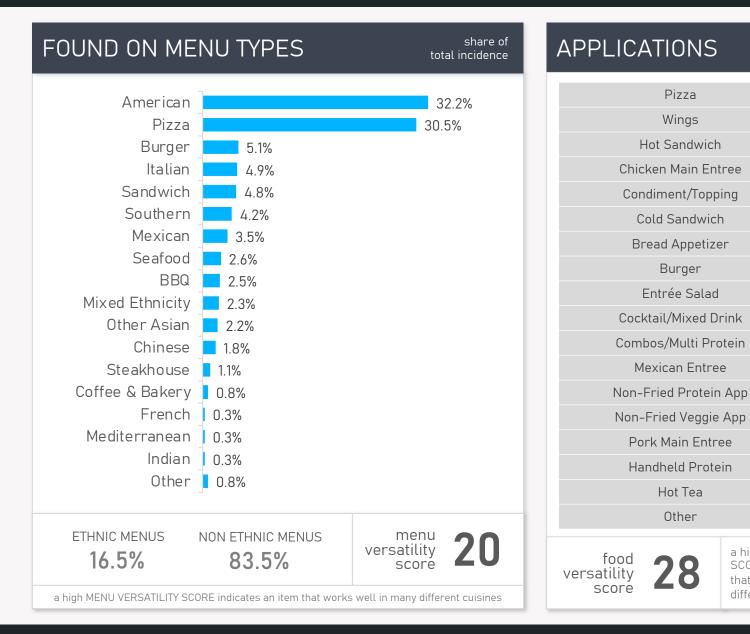

share of

total incidence

22.5%

17.1%

14.2%

7.1%

5.2%

3.1%

2.3%

2.3%

2.3%

2%

1.8%

1.5%

1.2%

1.2%

1.1%

1.1%

1.1%

12.9%

a high FOOD VERSATILITY

SCORE indicates an item

that works well in many

different applications.

among menu items with HOT HONEY, % that also contain each of the above; use this to find flavors that go together